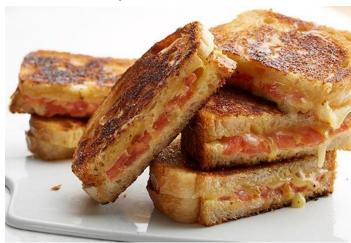

#### Served with a nibble of chips

Toasted cheese and tomato R 48

**Toasted Chicken and mayo** R 55

**Toasted Ham and Cheese** R 55

(Bread Options: White | Brown)

STARTERS

V- Suitable for vegetarians

**Crocodile Bites & Fries** R 85