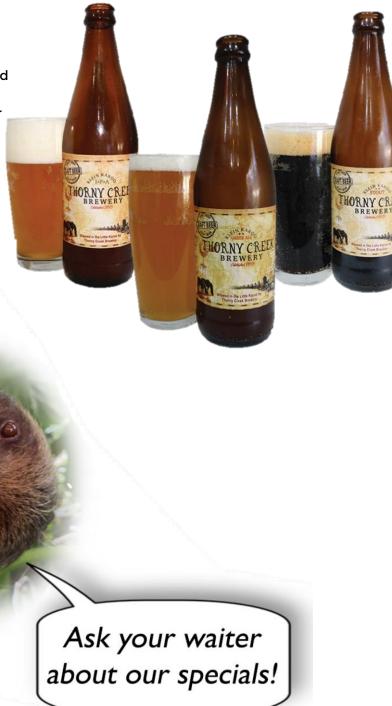

#### THORNY CREEK CRAFT BEER

Brewed in the Klein Karoo

#### Amber Ale 440ml R58

Crafted from a blend of lightly roasted crystal malts imported from the Netherlands, Germany and Belgium. Brewed with the best quality locally sourced bittering hops added in moderation to achieve a smooth and rounded malty palate.

#### Klein Karoo Stout 440ml R58

Dark roasted Belgian malts give rich coffee and chocolate notes along with good head. Enjoy this deep, slow brew early, or late, in winter or whenever you need a hug.