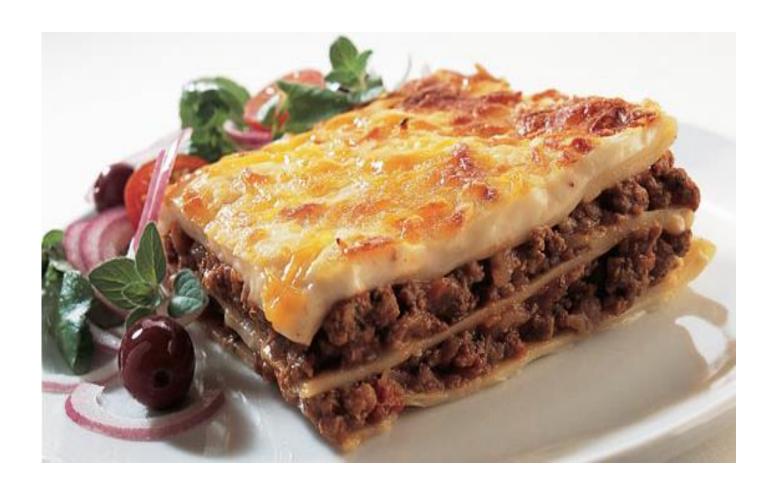

### Beef Lasagne R 110 Served with Greek salad, fries or seasonal vegetables

Homemade Pie R 95

Served with one side of choice: 2 seasonal vegetables | fries | salad

Tomato & Butterbean Curry <a href="#">V</a> R 75</a> Served with rice and a tortilla wrap